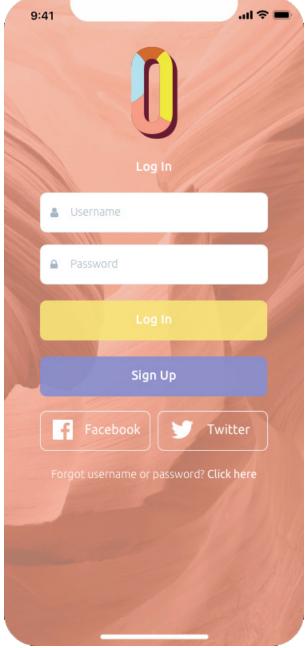

n, and intrests.

### **Project Goals**

Create an interface that enables women to have a fitness schedule despite their hectic lives, while also building a female community

## Competition

### Apple Watch

Pros: Always on your person Cons: Limited interactivitiy, no community interations

### **FitBit**

Pros: Keeps track of mulitple statics Cons: No in person classes

### **Brand Voice**

-Refreshing, friendly, clean, completely customizable, appealing to women,

-Airy, warm, modern, sleek, eccentric, edgy

### MoodBoard



# About you

Weight 75 10 Height 6 11 5 6 7

1993









### **App Paper Wireframes**







### Nunito

abcdefghijklm nopqrstuvwxyz 1234567890!@#\$%^&\*()

### Shrikhand

abcdefghijklmnopq rstuvwxyz 1234567890!@#\$%^&\*()

### **Interface Digital Exploration**







Empower your body. Empower Yourself.

### **Final Deliverables**