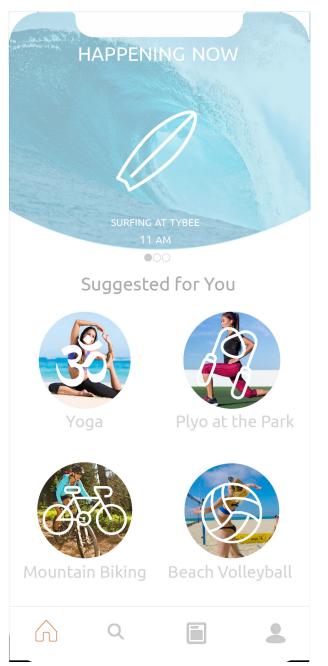

ion, and intrests.

### **Project Goals**

Create an interface that enables women to have a fitness schedule despite their hectic lives, while also building a female community

## Competition

### Apple Watch

Pros: Always on your person Cons: Limited interactivitiy, no community interations

### **FitBit**

Pros: Keeps track of mulitple statics Cons: No in person classes

### **Brand Voice**

-Refreshing, friendly, clean, completely customizable, appealing to women,

-Airy, warm, modern, sleek, eccentric, edgy

### MoodBoard



# About you

Weight 75 10 Height 6 11 5 6 7

1993









### **App Paper Wireframes**







### Nunito

abcdefghijklm nopqrstuvwxyz 1234567890!@#\$%^&\*()

### Shrikhand

abcdefghijklmnopq rstuvwxyz 1234567890!@#\$%^&\*()

### **Interface Digital Exploration**







Empower your body. Empower Yourself.

### **Final Deliverables**