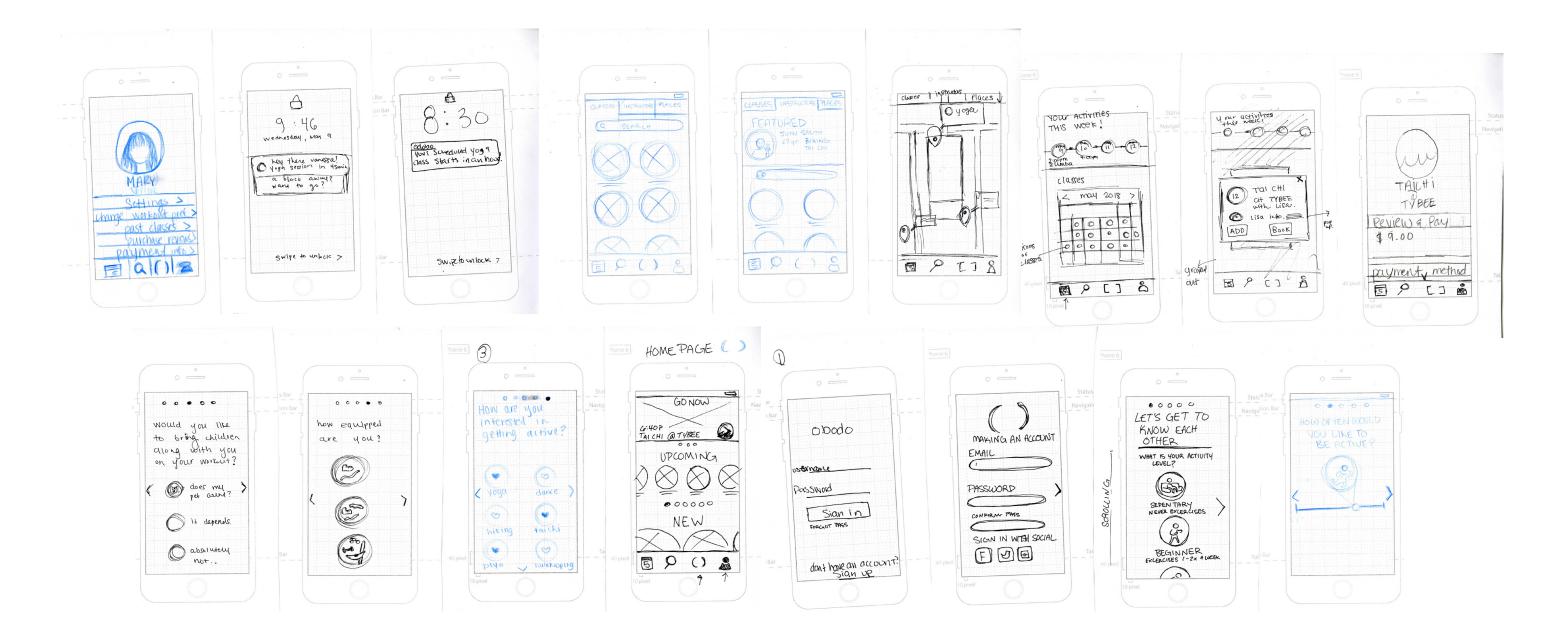

earch**

The need we are providing: -Easy to use, inviting interface -Inclusive community based fitness app -Customizable fitness plans catered to exercise prefrence, and location, and intrests.

### **Project Goals**

Create an interface that enables women to have a fitness schedule despite their hectic lives, while also building a female community

## Competition

### Apple Watch

Pros: Always on your person Cons: Limited interactivitiy, no community interations

### **FitBit**

Pros: Keeps track of mulitple statics Cons: No in person classes

### **Brand Voice**

-Refreshing, friendly, clean, completely customizable, appealing to women,

-Airy, warm, modern, sleek, eccentric, edgy

### MoodBoard



# About you

Weight 75 10 Height 6 11 5 6 7

1993









### **App Paper Wireframes**







### Nunito

abcdefghijklm nopqrstuvwxyz 1234567890!@#\$%^&\*()

### Shrikhand

abcdefghijklmnopq rstuvwxyz 1234567890!@#\$%^&\*()

### **Interface Digital Exploration**







Empower your body. Empower Yourself.

### **Final Deliverables**